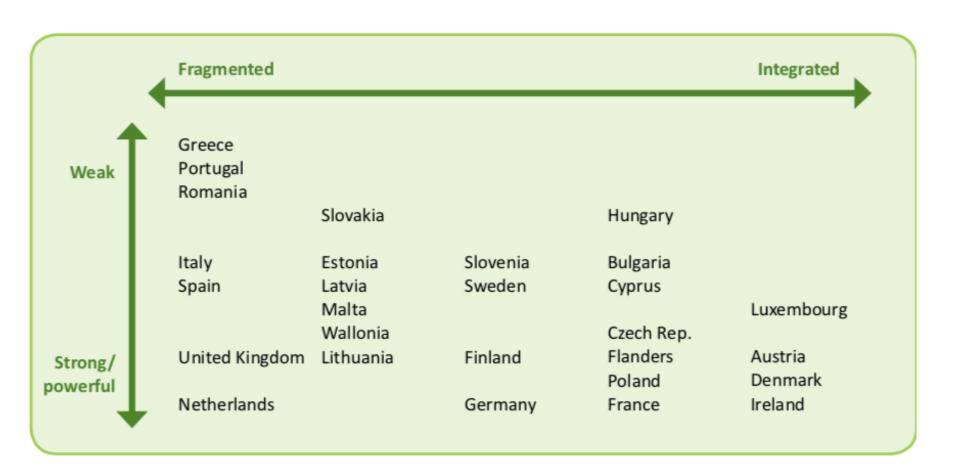

### **Agricultural Knowledge and Information Systems in Europe**

|         | Average Income / str |
|---------|----------------------|
| Holland | 1.700 €              |
| Israel  | 1.290 €              |
| Italy   | 550€                 |
| Greece  | 190 €                |