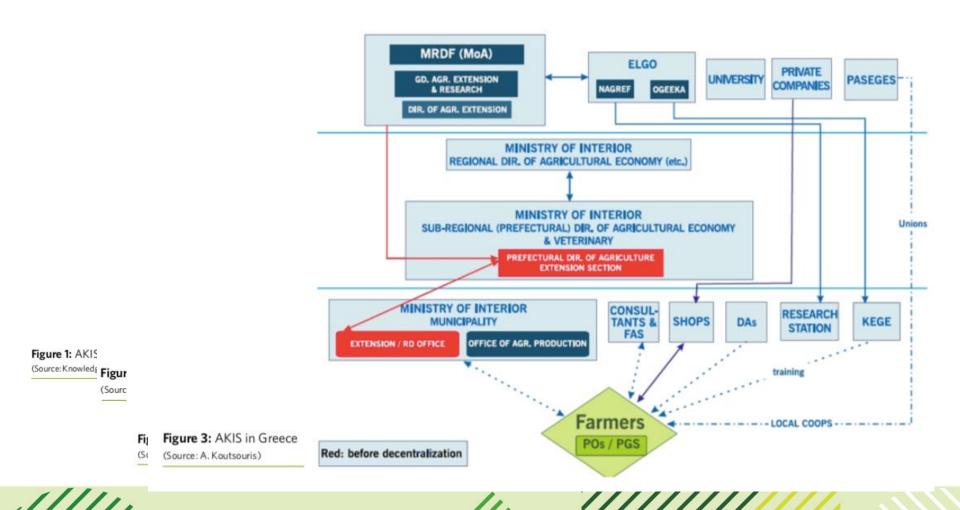

### **Agricultural Knowledge and Information Systems in Europe**

|         | Average Income / str |
|---------|----------------------|
| Holland | 1.700 €              |
| Israel  | 1.290 €              |
| Italy   | 550€                 |
| Greece  | 190 €                |