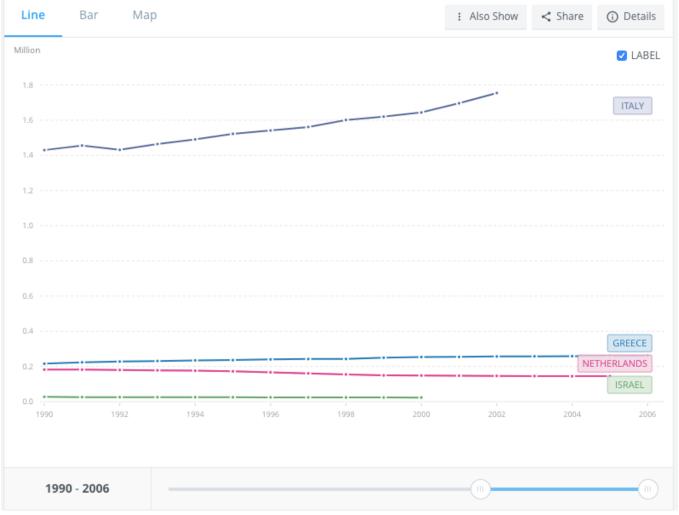

#### Agricultural machinery, tractors Food and Agriculture Organization, electronic files and web site. License: CC BY-4.0 ① Bar Мар : Also Show Share Details Line Million LABEL ITALY